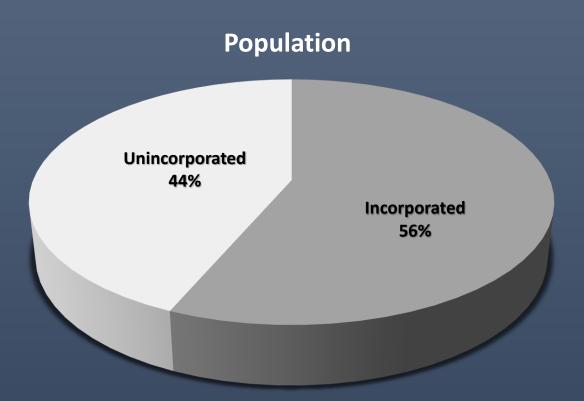

or a density bonus in exchange for additional WHP units
  - Limited Incentive Option available for projects seeking to minimize WHP obligation
  - Full Incentive Option is available for projects seeking to maximize density
- Percentages range from 2.5% to 22+%
- Obligation met by providing the units on-site, off-site, or through an exchange builder, donating land, or paying an in lieu fee
- In Lieu Fee is set at \$75,000 for MF, \$100,000 for TH, and \$120,000 for SF







#### WHP 2021 Income Levels and Prices

- HH Income: 60 to 140% of Median Family Income (\$48,120 to \$112,280)
- Qualified: 99% teachers, 80% County workers, and others (health care and community service providers)



• \$963 to \$3,475



• \$168,420 to \$264,660









### WHP Only Applies to Unincorporated PBC







#### **Unincorporated PBC WHP Units**











#### Identify WHP Obligation + Density Bonus (10+ Unit Project in U/S Tier)

< 50% Density Bonus: No Special Analysis

50-100% Density Bonus: point system, compatibility, BCC



Applicant Selects Options (Limited or Full) & Disposition (On-site, Off-site)

**BCC** or DRO Approval

Restrictive Covenant is recorded prior to 1st building permit



Developer meets WHP obligation

Main Options: On-site, Off-site, Exchange, In Lieu Fee



# Questions