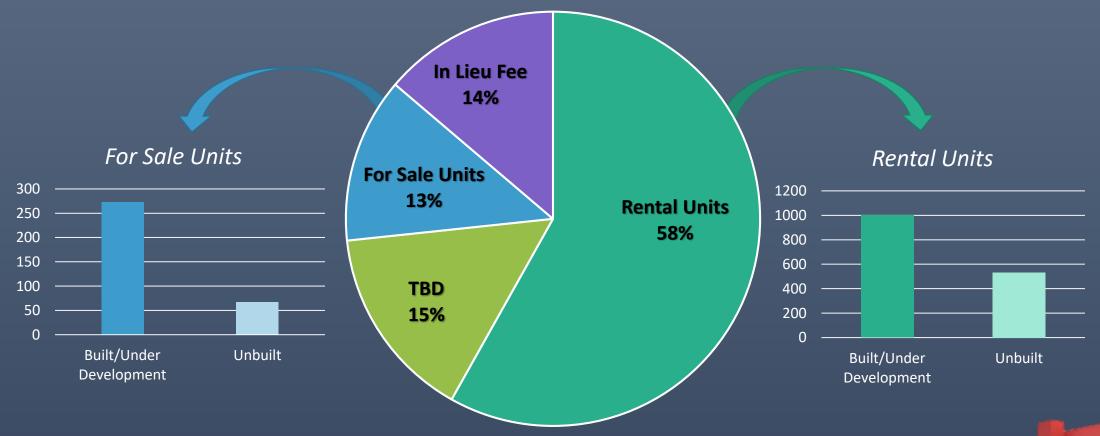

**BCC** or DRO Approval

Restrictive Covenant is recorded prior to 1st building permit

Developer meets WHP obligation

Main Options: On-site, Off-site, Exchange, In Lieu Fee